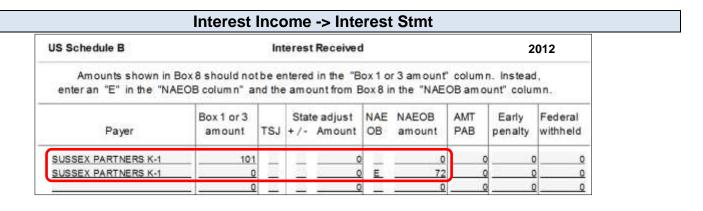

Use the table below to determine where to enter in-scope items. **DO NOT USE THE K-1 FORM IN TWO.** 

| Item                       | form 1041 | form 1120S | form 1065 | form 8865 | TaxWise form            |
|----------------------------|-----------|------------|-----------|-----------|-------------------------|
| Interest                   | 1         | 4          | 5         | 5         | Interest Stmt           |
| Ordinary dividends         | 2a        | 5a         | 6a        | 6a        | Dividend Stmt           |
| Qualified dividends        | 2b        | 5b         | 6b        | 6b        | Dividend Stmt           |
| Tax-exempt interest        | 14 code A | 16 code A  | 18 code A | 18 code A | Interest Stmt           |
| Capital Gains – Short Term | 3         | 7          | 8         | 8         | Sch D Page 1 Line 5     |
| Capital Gains – Long Term  | 4a        | 8a         | 9a        | 9a        | Sch D Page 1 Line 12    |
|                            |           |            |           |           | *Question A – Answer NO |
| Royalties                  | n/a       | 6          | 7         | 7         | Sch E Page 1 Line 1C.   |
|                            |           |            |           |           | Sch E Page 1 Line 3b.   |