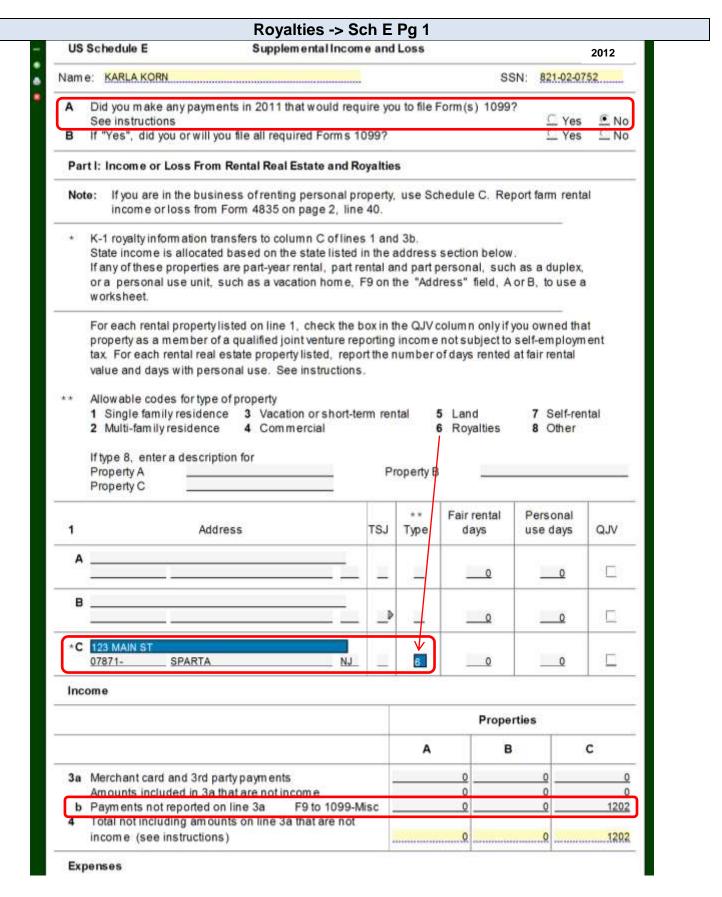

Use the table below to determine where to enter in-scope items. **DO NOT USE THE K-1 FORM IN TWO.** 

| Item                       | form 1041 | form 1120S | form 1065 | form 8865 | TaxWise form            |
|----------------------------|-----------|------------|-----------|-----------|-------------------------|
| Interest                   | 1         | 4          | 5         | 5         | Interest Stmt           |
| Ordinary dividends         | 2a        | 5a         | 6a        | 6a        | Dividend Stmt           |
| Qualified dividends        | 2b        | 5b         | 6b        | 6b        | Dividend Stmt           |
| Tax-exempt interest        | 14 code A | 16 code A  | 18 code A | 18 code A | Interest Stmt           |
| Capital Gains – Short Term | 3         | 7          | 8         | 8         | Sch D Page 1 Line 5     |
| Capital Gains – Long Term  | 4a        | 8a         | 9a        | 9a        | Sch D Page 1 Line 12    |
|                            |           |            |           |           | *Question A – Answer NO |
| Royalties                  | n/a       | 6          | 7         | 7         | Sch E Page 1 Line 1C.   |
|                            |           |            |           |           | Sch E Page 1 Line 3b.   |