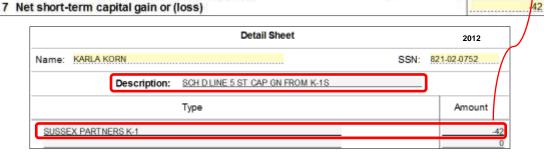

Use the table below to determine where to enter in-scope items. **DO NOT USE THE K-1 FORM IN TWO.** 

| Item                       | form 1041 | form 1120S | form 1065 | form 8865 | TaxWise form            |
|----------------------------|-----------|------------|-----------|-----------|-------------------------|
| Interest                   | 1         | 4          | 5         | 5         | Interest Stmt           |
| Ordinary dividends         | 2a        | 5a         | 6a        | 6a        | Dividend Stmt           |
| Qualified dividends        | 2b        | 5b         | 6b        | 6b        | Dividend Stmt           |
| Tax-exempt interest        | 14 code A | 16 code A  | 18 code A | 18 code A | Interest Stmt           |
| Capital Gains – Short Term | 3         | 7          | 8         | 8         | Sch D Page 1 Line 5     |
| Capital Gains – Long Term  | 4a        | 8a         | 9a        | 9a        | Sch D Page 1 Line 12    |
|                            |           |            |           |           | *Question A – Answer NO |
| Royalties                  | n/a       | 6          | 7         | 7         | Sch E Page 1 Line 1C.   |
|                            |           |            |           |           | Sch E Page 1 Line 3b.   |